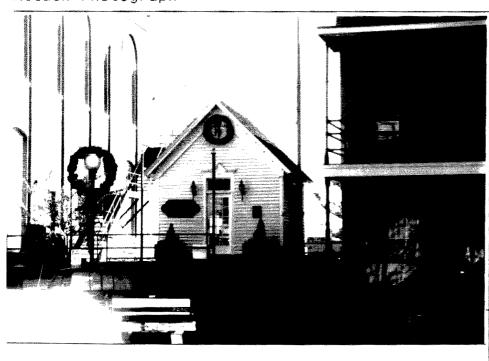

13. Outbuildings or Secondary Features (use sep. form if important)

12. Brief Description: One-story, one-bay, frame office cottage with Italianate influence, built ca. 1870 and relocated to this site in 1976. Gable front roof covered with wood shake shingles, with box cornice and frieze. Exterior walls covered with weatherboard siding. Windows are 6/6 double-hung sashes. Entrance has a replacement multi-light door topped with a three-light transom with a peaked lintel.

30. Historical Information: According to sign panel, building originally erected for William Lawson Archibald on the Skipworth property on University Avenue.

31. Historical Contexts:

33. Sources of Information: